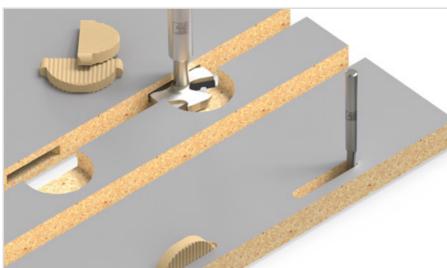

The Leitz Diamaster tool set was specially developed for the precise milling of grooves for FixChip® furniture connectors. Machining is carried out using just two tools: a shank router for precise vertical grooves and a slotting router (T-slot) for precise lateral grooves. Thanks to high-precision cutting edges, the tools produce outstanding machining quality – for precision-fit connections and maximum stability.

#### Less time required

- No reworking required due to perfectly matched tools
- Horizontal and vertical grooves for connectors are cut during nesting without reclamping the panel

# For all wood-based materials in furniture construction

 Low cutting pressure and optimum removal of the chips due to special tool geometries, independently of the panel material

Diamaster shank and grooving router for FixChip® connectors: The duo for precise connections!