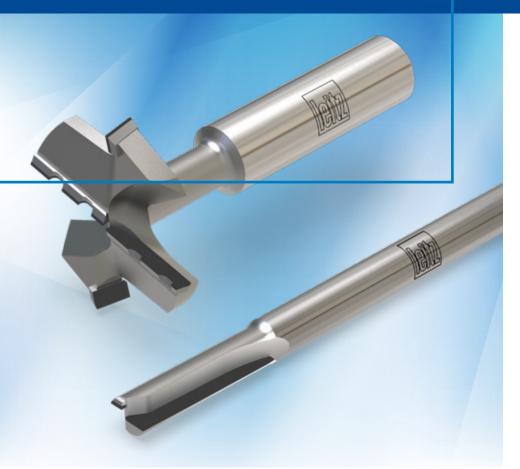

The Leitz Diamaster tool set was specially developed for the precise milling of grooves for FixChip® furniture connectors. Machining is carried out using just two tools: a shank router for precise vertical grooves and a slotting router (T-slot) for precise lateral grooves. Thanks to high-precision cutting edges, the tools produce outstanding machining quality – for precision-fit connections and maximum stability.